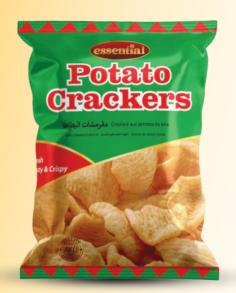

Item Name Pack Type Weight Pack/Ctn **Essential Potato Crackers** Poly Foil Pack 20 gram 80 Pack/Carton (Spict Tomato Flavour)

|  | Item Name               | Pack Type     | Weight    | Pack/Ctn          |
|--|-------------------------|---------------|-----------|-------------------|
|  | Essential Chilli Powder | Pouch & Paper | 100 gram  | 24 Pack/Carton    |
|  |                         | Pouch & Paper | 200 gram  | 24 Pack/Carton    |
|  |                         | Pouch & Paper | 400 gram  | 20/24 Pack/Carton |
|  |                         | Pouch & Paper | 1000 gram | 10/12 Pack/Carton |
|  |                         | Jar           | 120 gram  | 24 Jar/Carton     |
|  |                         | Jar           | 200 gram  | 24 Jar/Carton     |
|  |                         |               |           |                   |