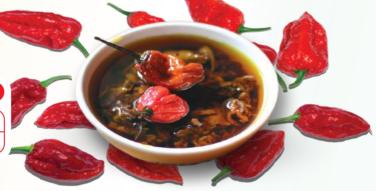

| Item Name               | Pack Type | Weight   | Pack/Ctn      |
|-------------------------|-----------|----------|---------------|
| Essential Naga Pickle   | Glass Jar | 400 gram | 12 Jar/Carton |
| Essential Chilli Pickle | Glass Jar | 400 gram | 12 Jar/Carton |