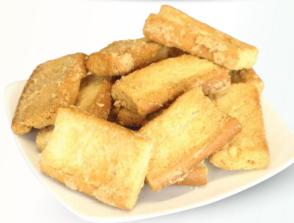

| Item Name             | Pack Type      | Weight                            | Pack/Ctn       |                |
|-----------------------|----------------|-----------------------------------|----------------|----------------|
| Essential Sweet Toast | Poly Foil Pack | ential Sweet Toast Poly Feil Peel | 200            | 12 Pack/Carton |
| (Rusk)                |                | 300 gram                          | 24 Pack/Carton |                |