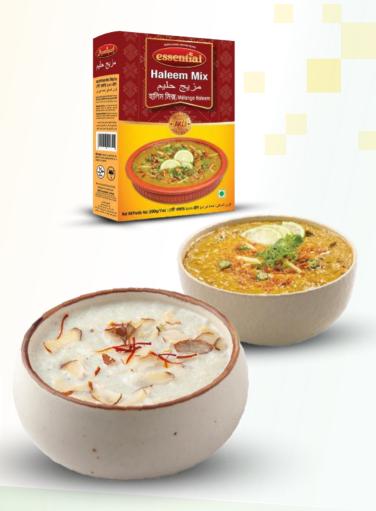

| Item Name            | Pack Type  | Weight   | Pack/Ctn       |
|----------------------|------------|----------|----------------|
| Essential Kheer Mix  | Paper Pack | 150 gram | 24 Pack/Carton |
| Essential Haleem Mix | Paper Pack | 200 gram | 24 Pack/Carton |