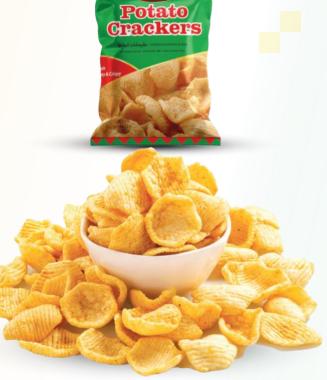

Item Name Pack Type Weight Pack/Ctn **Essential Potato Crackers** Poly Foil Pack 20 gram 80 Pack/Carton (Spict Tomato Flavour)

|  | Item Name               | Pack Type     | Weight    | Pack/Ctn          |
|--|-------------------------|---------------|-----------|-------------------|
|  | Essential Chilli Powder | Pouch & Paper | 100 gram  | 24 Pack/Carton    |
|  |                         | Pouch & Paper | 200 gram  | 24 Pack/Carton    |
|  |                         | Pouch & Paper | 400 gram  | 20/24 Pack/Carton |
|  |                         | Pouch & Paper | 1000 gram | 10/12 Pack/Carton |
|  |                         | Jar           | 120 gram  | 24 Jar/Carton     |
|  |                         | Jar           | 200 gram  | 24 Jar/Carton     |
|  |                         |               |           |                   |