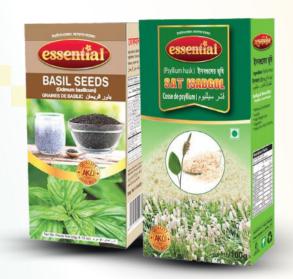

## Beverage & Others

| Item Name             | Pack Type  | Weight   | Pack/Ctn       |
|-----------------------|------------|----------|----------------|
| 5                     | Paper Pack | 50 gram  | 24 Pack/Carton |
| Essential Sat Isabgol | Paper Pack | 100 gram | 24 Pack/Carton |
|                       | Paper Pack | 50 gram  | 24 Pack/Carton |
| Essential Basil Seeds | Paper Pack | 50 gram  | 24 Pack/Carton |
| Essential Yashtimadhu | Poly Pack  | 100 gram | 24 Pack/Carton |