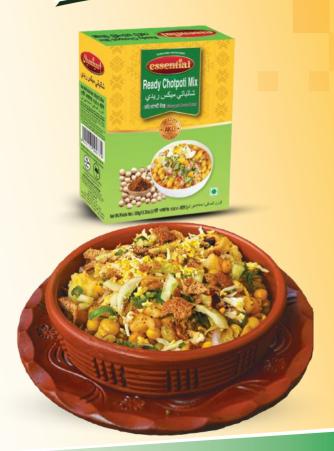

| Item Name                    | Pack Type  | Weight   | Pack/Ctn       |
|------------------------------|------------|----------|----------------|
| Essential Chatpoti Masala    | Paper Pack | 100 gram | 24 Pack/Carton |
| Essential Ready Chatpoti Mix | Paper Pack | 350 gram | 24 Pack/Carton |