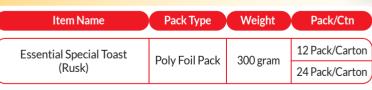

## Biscuits & Cookies

| Item Name            | Pack Type      | Weight                  | Pack/Ctn       |
|----------------------|----------------|-------------------------|----------------|
| Essential Baby Toast | Poly Foil Pack | Poly Foil Pack 300 gram | 12 Pack/Carton |
| (Rusk)               | Poly Foll Pack |                         | 24 Pack/Carton |