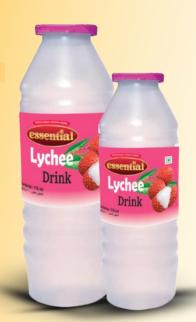

## Beverage & Others

| Lychee Drink Lychee |   |
|---------------------|---|
| Drink Lychee Drink  |   |
|                     |   |
|                     |   |
|                     |   |
|                     | P |

|  | Item Name               | Pack Type | Weight | Pack/Ctn         |
|--|-------------------------|-----------|--------|------------------|
|  | Essential Litchi Drinks | Bottle    | 170 ml | 72 Bottle/Carton |
|  |                         | Bottle    | 285 ml | 36 Bottle/Carton |