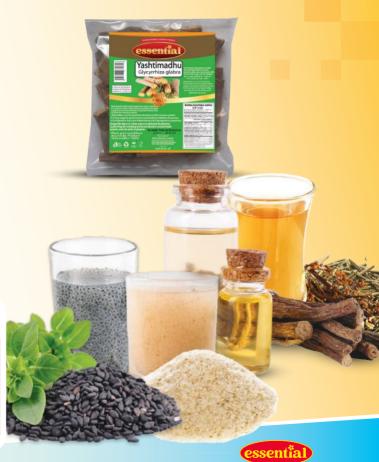

## Beverage & Others

| Item Name             | Pack Type  | Weight   | Pack/Ctn       |
|-----------------------|------------|----------|----------------|
| 5                     | Paper Pack | 50 gram  | 24 Pack/Carton |
| Essential Sat Isabgol | Paper Pack | 100 gram | 24 Pack/Carton |
|                       | Paper Pack | 50 gram  | 24 Pack/Carton |
| Essential Basil Seeds | Paper Pack | 50 gram  | 24 Pack/Carton |
| Essential Yashtimadhu | Poly Pack  | 100 gram | 24 Pack/Carton |