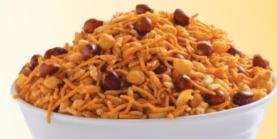

| Item Name                               | Pack Type      | Weight   | Pack/Ctn       |
|-----------------------------------------|----------------|----------|----------------|
| Essential Hot Chanachur<br>(Bombay Mix) | Poly Foil Pack | 300 gram | 24 Pack/Carton |