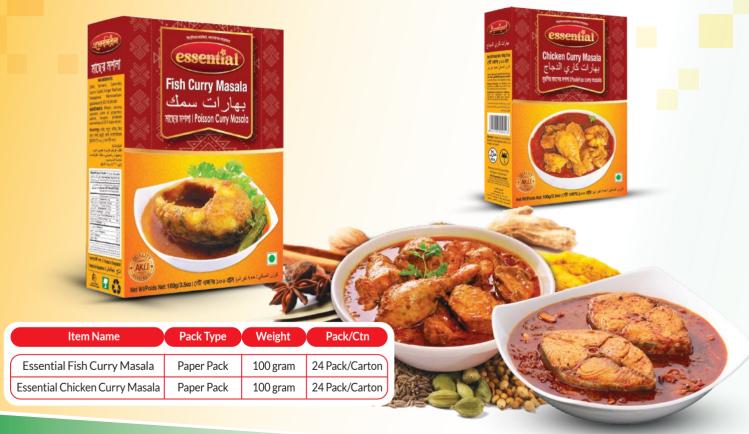

| Item Name                   | Pack Type  | Weight    | Pack/Ctn          |
|-----------------------------|------------|-----------|-------------------|
| Essential Meat Curry Masala | Paper Pack | 100 gram  | 24 Pack/Carton    |
| Essential Curry Masala      | Paper Pack | 100 gram  | 24 Pack/Carton    |
|                             | Paper Pack | 200 gram  | 24 Pack/Carton    |
|                             | Paper Pack | 400 gram  | 24 Pack/Carton    |
|                             | Paper Pack | 1000 gram | 10/12 Pack/Carton |