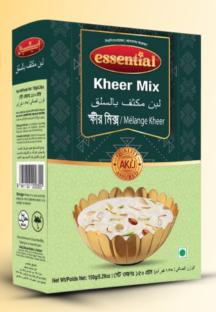

| Item Name            | Pack Type  | Weight   | Pack/Ctn       |
|----------------------|------------|----------|----------------|
| Essential Kheer Mix  | Paper Pack | 150 gram | 24 Pack/Carton |
| Essential Haleem Mix | Paper Pack | 200 gram | 24 Pack/Carton |