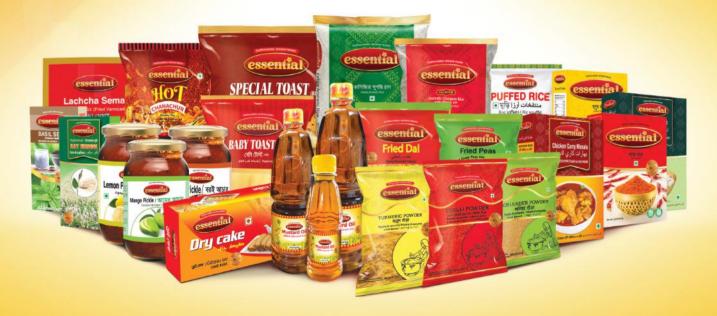

Essentials food products have grabbed the attention of consumer all around the Bangladeshi community since starting exports in 2022. The demand for our products is growing rapidly in domestics as well as overseas market like Europe, Asia, Gulf, America and other parts of the world. The objective is now to export on a wider scale by increasing the number of food products. We currently export more than 50 products in the Beverage, Spices & Ready mix, Biscuits & Snacks and Culinary categories. Trust Essentials for products that are incomparable in terms of quality, price, and flavor.