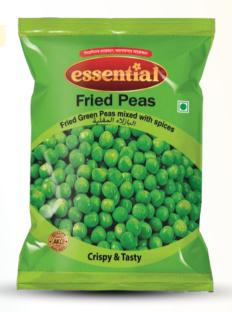

| Item Name                                    | Pack Type      | Weight  | Pack/Ctn        |
|----------------------------------------------|----------------|---------|-----------------|
| Essential Fried Peas<br>(Spicy Roasted Peas) | Poly Foil Pack | 25 gram | 144 Pack/Carton |